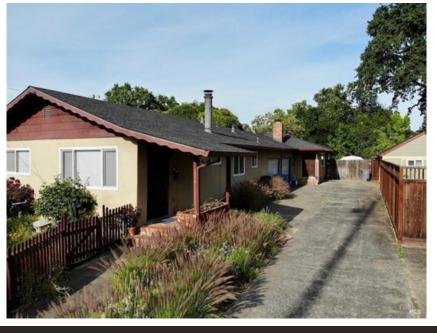

## 1574-1578 Wright St, Santa Rosa, CA 95404

- » MLS #: 324042936
- » Multi-Family | 1,900 ft<sup>2</sup> | Lot: 7,000 ft<sup>2</sup>
- » More Info: 1574-1578WrightSt.IsForSale.com

Berghof Realty Real Estate Done Right (707) 480-4800 info@berghof-realty.com http://www.BerghofRealty.com

(707) 480-4800

Remarks

Discover an exceptional investment opportunity in the heart of Santa Rosa's highly desirable JC neighborhood. This well-maintained duplex offers two-bedroom, one-bath units featuring attached one-car garage and private yards. Perfectly positioned in a neighborhood known for its charm and accessibility, this property promises both immediate and long-term value. Each unit is currently rented on a month-to-month basis, providing flexibility and stable income. Tenants appreciate the well-kept living spaces and private outdoor areas, making these units particularly appealing and easy to rent. The prime location, combined with the property's excellent condition, offers a compelling blend of stability and growth potential. Whether you're looking to expand your real estate portfolio or secure your first reliable income property, this duplex is an opportunity not to be missed.